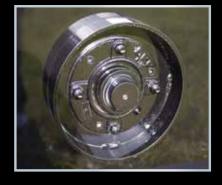

Jack stand

Fixed wheel arm

Balanced rotor allows maximum tip speed

300 HP gear box

Lifetime guarantee on knives Double row spherical rotor bearing