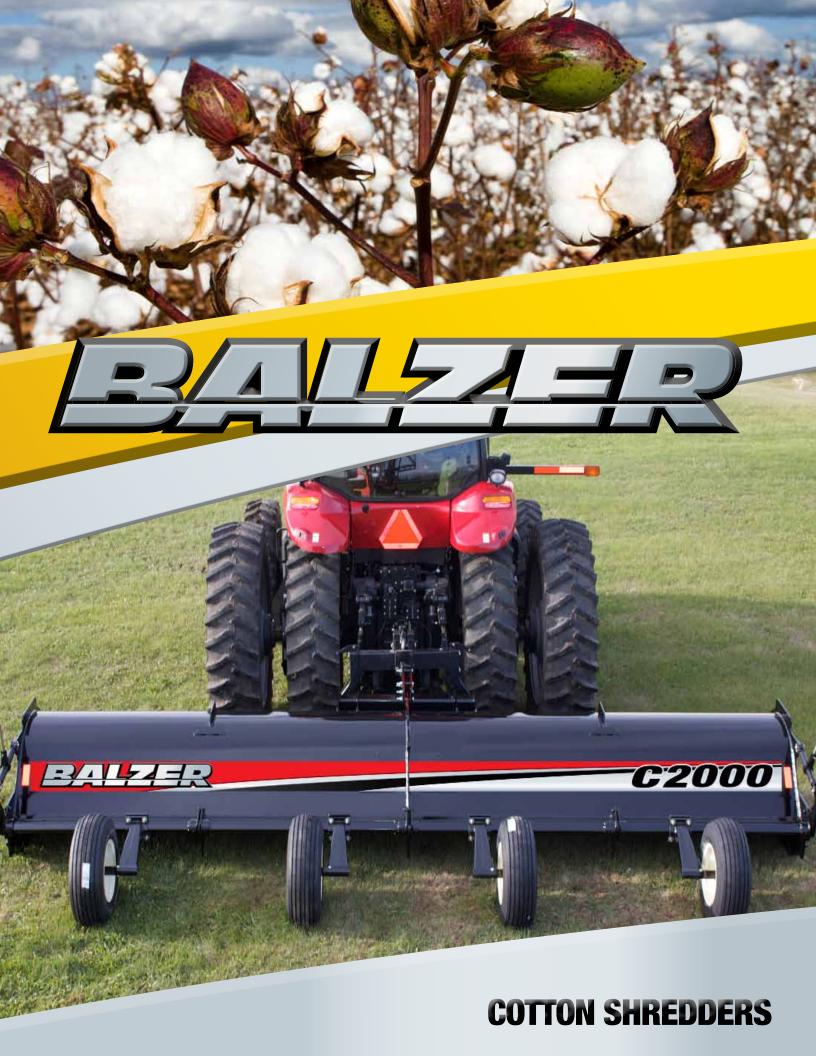

Jack stand

Fixed wheel arm

Balanced rotor allows maximum tip speed

300 HP gear box

Lifetime guarantee on knives Double row spherical rotor bearing