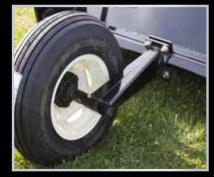

- Balzer cotton shredders are built heavy specifically to withstand tough conditions in cotton
- Industry's largest balanced rotor allows for maximum tip speed while maintaining lower RPM
- Cut-out clutch resets itself automatically no downtime
- Access doors make maintenance safe and easy

Jack stand

Fixed wheel arm

Balanced rotor allows maximum tip speed

300 HP gear box

Lifetime guarantee on knives Double row spherical rotor bearing