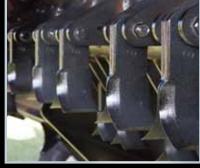

- Balzer cotton shredders are built heavy specifically to withstand tough conditions in cotton
- Industry's largest balanced rotor allows for maximum tip speed while maintaining lower RPM
- Cut-out clutch resets itself automatically no downtime
- Access doors make maintenance safe and easy

Jack stand

Fixed wheel arm

Balanced rotor allows maximum tip speed

300 HP gear box

Lifetime guarantee on knives Double row spherical rotor bearing